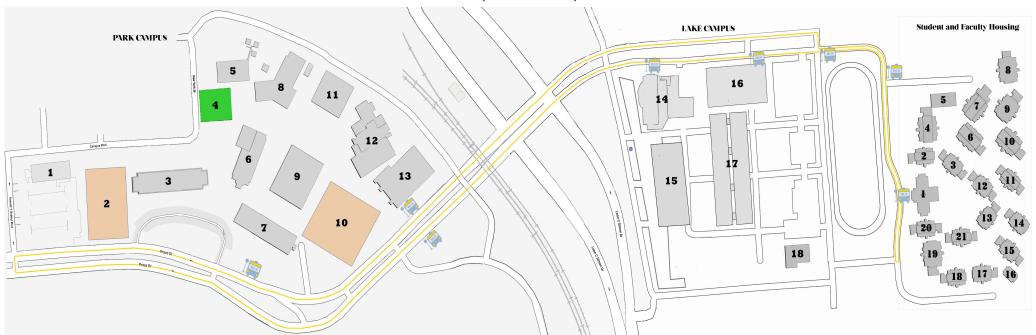

## **Park Campus**

- 1. Conference Center
- Natural Sciences Building (under construction)
- 3. New Science Building
- 4. Tennis Courts
- 5. Central Plant
- 6. Old Science Building (Brown Hall)
- 7. Bashful Administration Building

- 8. Maintenance Building
  - 9. Leonard S. Washington Memorial Library
  - 10. Arts, Humanities and Social Sciences Building (under construction)
  - 11. Cafeteria (Knight's Dining Hall)
  - 12. University Center
  - 13. Health & Physical Education Building (housing the University Gym a.k.a. The Castle)

## **Lake Campus**

- 14. College of Business & Public Administration
- 15. College of Education & Human Development (under construction)
- 16. Mille M. Charles School of Social Work
- 17. Multipurpose Complex (Modular Building)
- 18. Information Technology Center