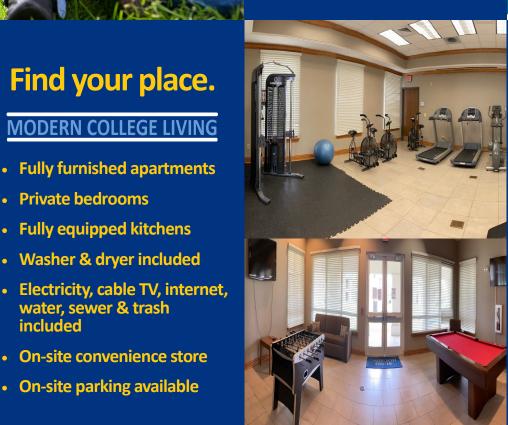

#### WWW.SUNO.EDU/PAGE/HOUSING-HOME

Find your place.

**MODERN COLLEGE LIVING** 

• Fully furnished apartments

Fully equipped kitchens

Washer & dryer included

water, sewer & trash

On-site convenience store

On-site parking available

included

Private bedrooms

## Stay connected.

#### HANG WITH FRIENDS AND MAKE NEW ONES

- Fitness room with cardio room
- Recreation lounge with billiards, foosball & air hockey
- Courtesy patrol officers
- Individual liability leases
- Roommate matching available